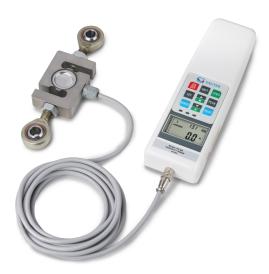

# KERN FH 5KUK

Universal digital force gauge for tensile and compressive force measurements with external load cell, including UK adapter

| Category                        |                                                  |
|---------------------------------|--------------------------------------------------|
| Brand                           | Sauter                                           |
| Product categoriy               | Force measurement                                |
| Product group                   | Digital force gauge<br>(external measuring cell) |
| Product family                  | FH-M                                             |
| Measuring System                |                                                  |
| Default unit                    | kN                                               |
| Tolerance (% of [Max])          | 0,5%                                             |
| Measuring range force [Max] (N) | 5 kN                                             |
| Readability force [d] (N)       | 1 N                                              |

# Construction

| Construction                                                                    |                     |
|---------------------------------------------------------------------------------|---------------------|
| Dimension display device (W×D×H)                                                | 230×66×36 mm        |
| Dimension housing (W×D×H)                                                       | 230×66×36 mm        |
| Dimensions completely mounted<br>(W×D×H)                                        | 230×66×36 mm        |
| Material display housing                                                        | Plastics            |
| Cable length                                                                    | 3 m                 |
| Load support (tensile force)                                                    | Rod end             |
| Mounting - force application                                                    | Threaded hole M12   |
| Mounting - force dissipation                                                    | Threaded hole M12   |
| Functions                                                                       |                     |
| Auto-off interval(s) in battery mode/rechargeable battery mode                  | 1 - 60 min          |
| Peak function                                                                   | $\checkmark$        |
| Statistic function                                                              | $\checkmark$        |
| Limit-setting function                                                          | $\checkmark$        |
| Memory function                                                                 | $\checkmark$        |
| Interfaces                                                                      | RS-232 standard     |
| Power Supply                                                                    |                     |
| Input voltage power supply /<br>power [Max]                                     | 100 V - 240 V       |
| Input voltage device / power [Max]                                              | 12 V, 400 mA        |
| Plug-in power supply type                                                       | Power adapter       |
| Supplied power supply                                                           | Accu & Power supply |
| Plug-in power supply / adapter for<br>countries - included with the<br>delivery | UK                  |
| Rechargeable battery charging time                                              | 4 h                 |
| Rechargeable battery operating                                                  | 10 h                |